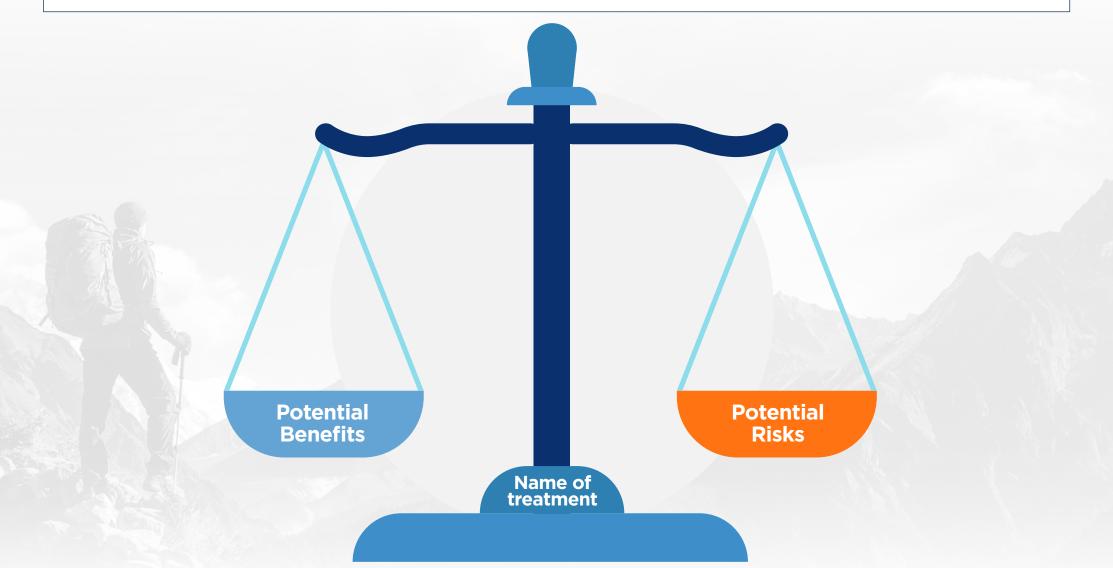

### How the tool works:

This tool will be an interactive work mat and may be used digitally or as a printout

- 1. Write down up to 5 notable potential benefits and risks of the treatment of interest in the boxes on the scales
  - You are advised to focus on benefits and risks of particular relevance to your patient. A list of potential benefits and risks are provided for your reference
  - You may use the space provided to note down patient-specific considerations, for example any relevant comorbidities or patient preferences (eg, route of drug administration)
- 2. Discuss with your patient to reach a shared decision on the importance of each benefit and risk and whether the benefits of the treatment outweigh the risk

Key benefits and risks of drugs commonly used to treat RA (Please also refer to the most up-to-date drug label)