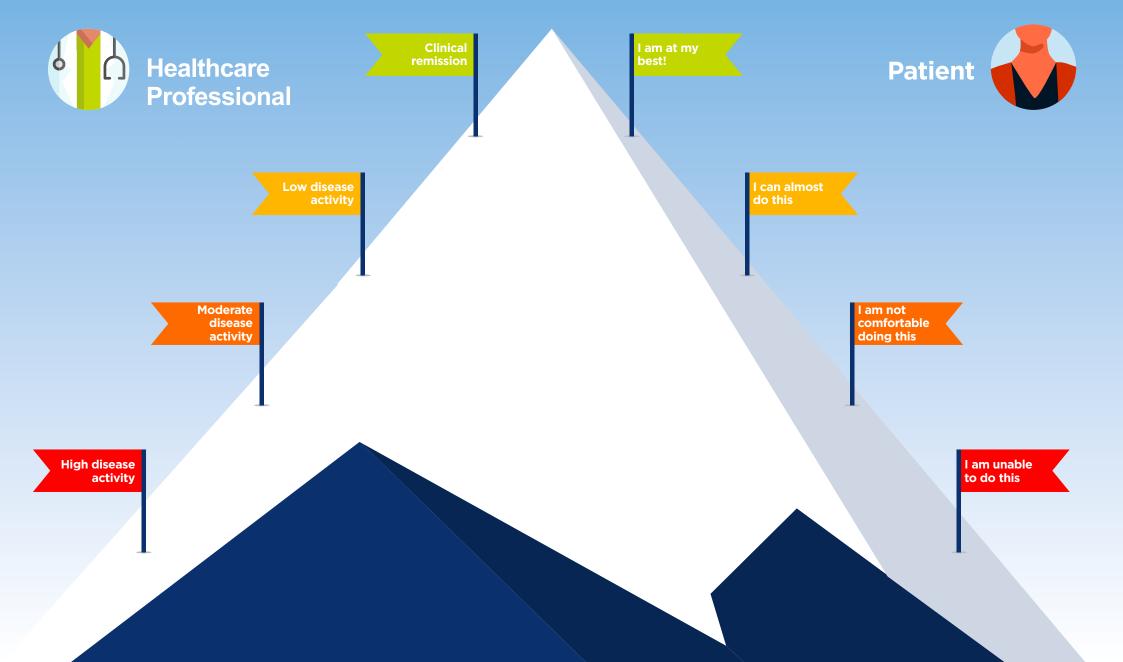

### How the tool works:

This tool is an interactive work mat to be used as a printout (separate digital version also available)

- 1. Fill in the name of your patient and the date of the visit in the spaces provided
- 2. Select the most appropriate disease activity target for your patient, and ask your patient to prioritize the most important personal goal for them (Note: Goals can be changed if they are achieved or no longer a priority)

**Healthcare Professional's goal (HCP):** Disease activity target based on specific disease activity

Patient's goal: Personal goal, eg, an activity your patient would like to be able to do

- To help you and your patient better understand each other's perspectives 3. Write down the dates you and your patient would like to achieve the goals (both dates do not have to be the same)
  - 4. One side of the mountain is for you (the HCP) to climb, and the other is for your patient. The coloured flags up the mountain represent progress toward achieving the chosen goal. Mark both goals at the appropriate levels on the mountain by drawing a star and writing the date to achieve the goal. At each appointment draw a cross and write down the date of the visit at the appropriate level. The aid will highlight occasions where the patient does not feel they are doing as well as the you believe they are, and vice versa
  - 5. After each visit, file the aid either physically or electronically, so you can refer back to it at the next visit. You may wish to note down progress toward the goals in the EMR

CDAI, Clinical Disease Activity Index; CRP, C-reactive protein; DAS28, Disease Activity Score in 28 joints; ESR, erythrocyte sedimentation rate; SDAI, Simple Disease Activity Index

Draw stars to mark both goals, and crosses to mark progress, noting down the dates beside them