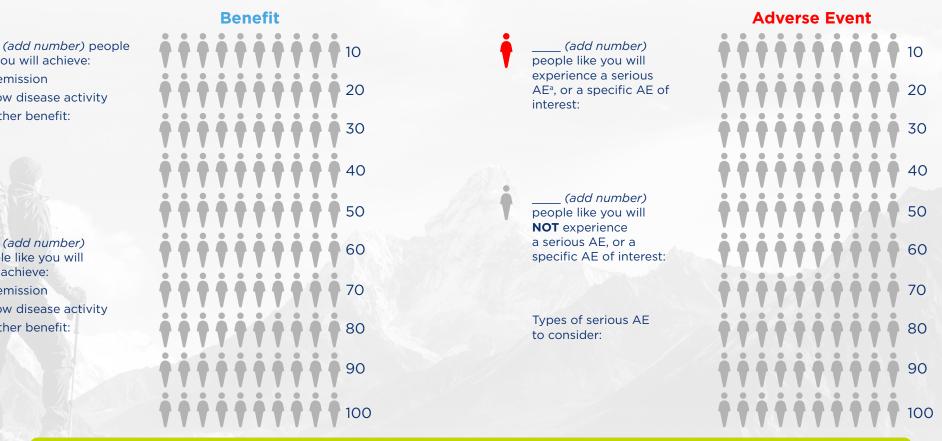

### **Rationale:**

To help your patients visualise the chances of achieving a benefit, or experiencing a serious AE (or specific AE of interest), across RA treatment options

### How the tool works:

This tool is an interactive work mat to be used as a printout (separate digital version also available)

- 1. Find out the % of patients who achieve LDA or remission (or any specific benefit), using the relevant drug label in your country (include the time period if applicable)
- 2. Find out the % of patients who experience a serious AE (or specific AE of interest), using the relevant drug label in your country (include the time period if applicable)
  - Note down types of serious AE to consider (if applicable)
- 3. Colour in or circle the number of people out of 100 who experience the benefit (blue) or AE (red) for the drug of interest
- 4. Discuss with your patient the likelihood of them experiencing the selected benefit or AE, using the aids to visually communicate the probabilities
  - You should ensure your patient understands that the estimations are based on population-level data and therefore cannot predict exactly how an individual patient will respond to a drug
- 5. You may wish to use multiple copies of the aid to compare different treatment options
- **6.** File the aid either physically or electronically so you can refer back to it at future visits

AE, adverse event; LDA, low disease activity; RA, rheumatoid arthritis

like you will achieve:

Other benefit:

Low disease activity

(add number)

Low disease activity

people like you will **NOT** achieve:

Other benefit:

Remission

Remission

## Colour in or circle the number of people out of 100 who experience the benefit (blue) or adverse event (red) for the drug of interest

The estimated number of people out of 100 expected to experience an improvement in their RA, or an adverse event, (add time period)

### Name of Treatment

Disclaimer: The risks and benefits of a particular treatment are dependent on the characteristics of the individual patient, and therefore may not predict how an individual patient may respond to a treatment

AE, adverse event; RA, rheumatoid arthritis

<sup>a</sup>An adverse reaction that results in death, is life-threatening, requires hospitalization or prolongation of existing hospitalization, results in persistent or significant disability or incapacity, or is a birth defect 1. Serious adverse reaction. Available at: https://www.ema.europa.eu/en/glossary/serious-adverse-reaction (last accessed: July 2024)